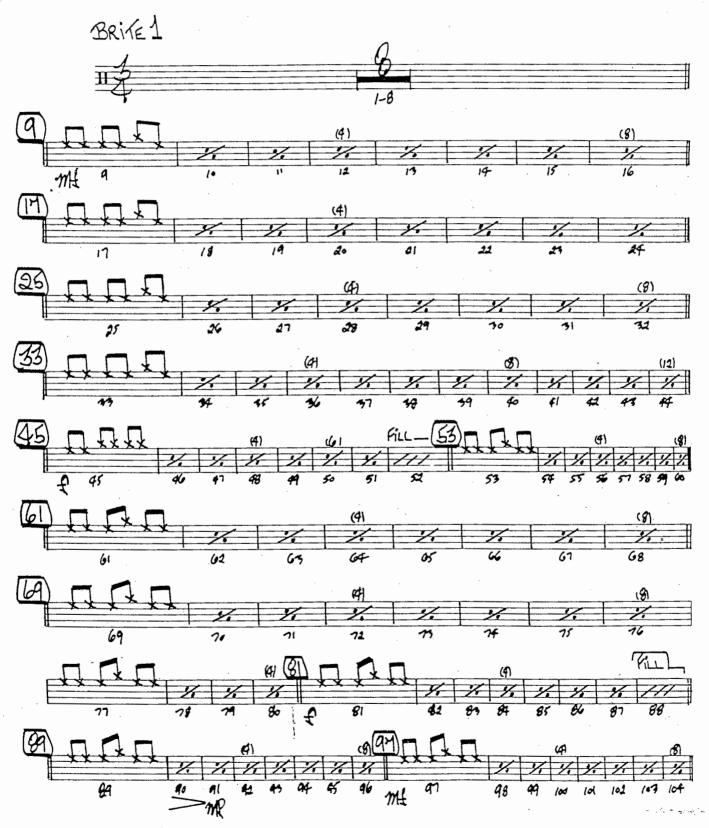

| Piano Basa (Employee) | Borgos (or Timbales)                   |

**ALTO SAX 1** 







ALTO SAX 2







**TENOR SAX 1** 







**TENOR SAX 2** 







**BARITONE SAX** 





TRUMPET 1





**TRUMPET 2** 







(E) (69) (69) PP P J Z Z II

**TRUMPET 4** 

# Malagueña





**TROMBONE 1** 





**TROMBONE 2** 



(Mosto Rit

TROMBONE 3





**TROMBONE 4** 

## Malagueña





PIANO

# Malagueña













BASS





**DRUMS** 

e de esperie





**BONGOS** (or TIMBALES)