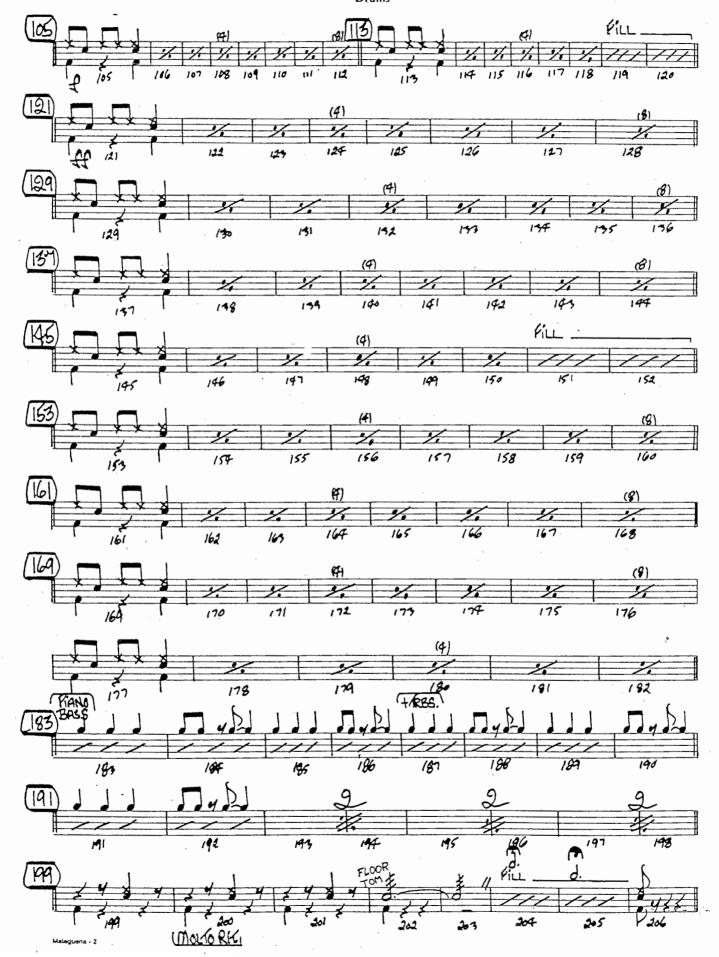

| Piano Basa (Employee) | Borgos (or Timbales)                   |

**ALTO SAX 1** 







ALTO SAX 2







**TENOR SAX 1** 







**TENOR SAX 2** 







**BARITONE SAX** 





TRUMPET 1





**TRUMPET 2** 







(E) (69) (69) PP P J Z Z II

**TRUMPET 4** 

# Malagueña





**TROMBONE 1** 





**TROMBONE 2** 



(Mosto Rit

TROMBONE 3





**TROMBONE 4** 

## Malagueña





PIANO

# Malagueña













BASS





**DRUMS** 

e de esperie





**BONGOS** (or TIMBALES)