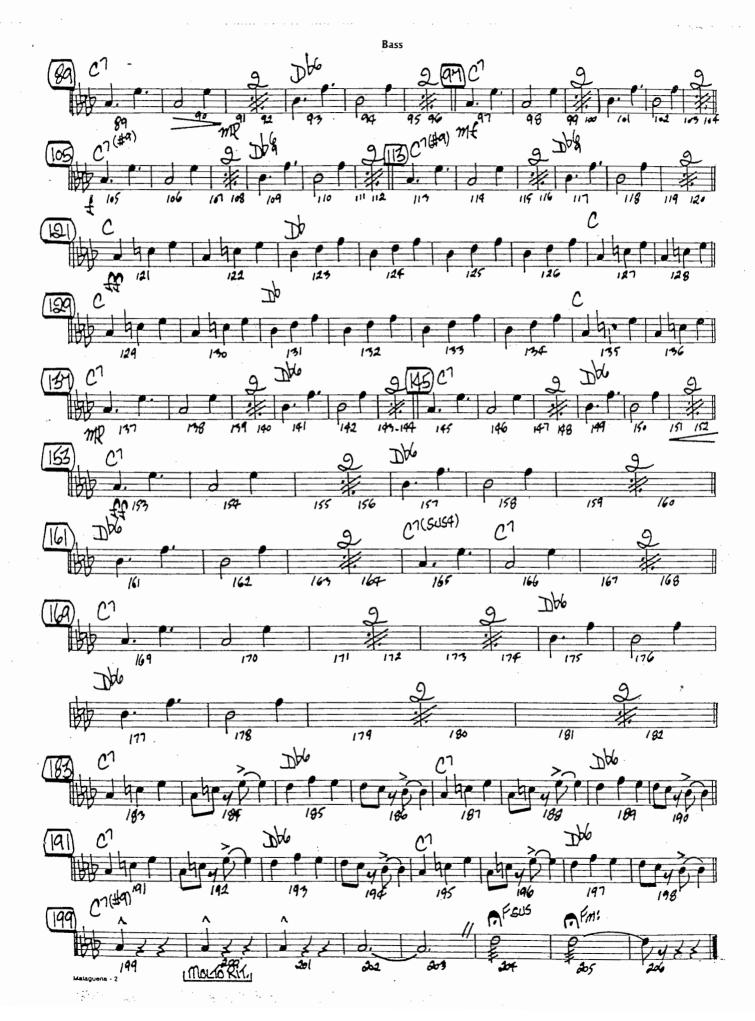

| Piano Basa (Employee) | Borgos (or Timbales)                   |

**ALTO SAX 1** 







ALTO SAX 2







**TENOR SAX 1** 







**TENOR SAX 2** 







**BARITONE SAX** 





TRUMPET 1





**TRUMPET 2** 







(E) (69) (69) PP P J Z Z II

**TRUMPET 4** 

# Malagueña





**TROMBONE 1** 





**TROMBONE 2** 



(Mosto Rit

TROMBONE 3





**TROMBONE 4** 

## Malagueña





PIANO

# Malagueña













BASS





**DRUMS** 

e de esperie





**BONGOS** (or TIMBALES)