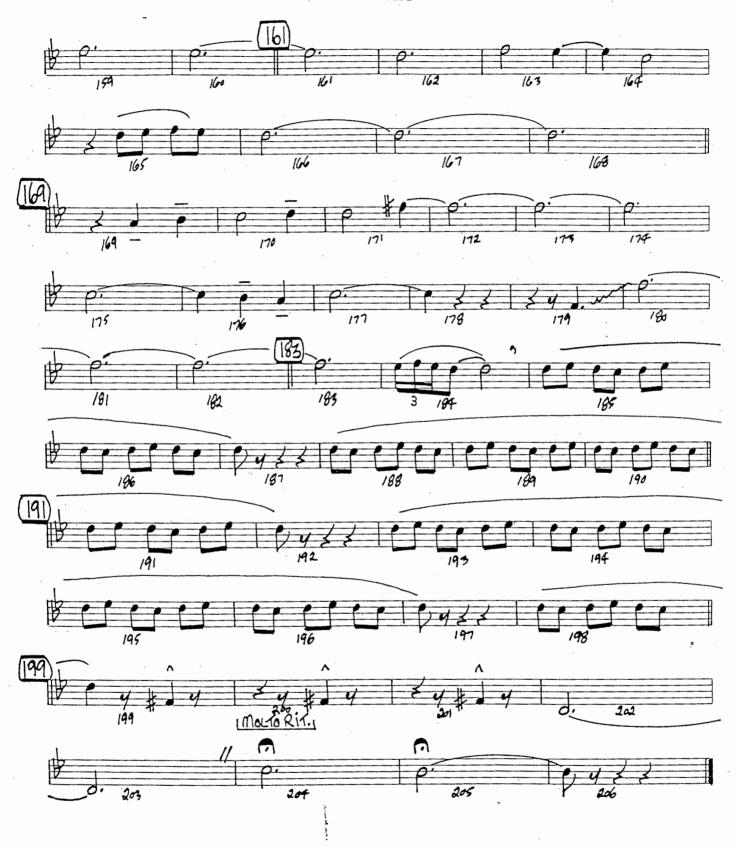

| Piano Basa (Employee) | Borgos (or Timbales)                   |

**ALTO SAX 1** 







ALTO SAX 2







**TENOR SAX 1** 







**TENOR SAX 2** 







**BARITONE SAX** 





TRUMPET 1





**TRUMPET 2** 







(E) (69) (69) PP P J Z Z II

**TRUMPET 4** 

# Malagueña





**TROMBONE 1** 





**TROMBONE 2** 



(Mosto Rit

TROMBONE 3





**TROMBONE 4** 

## Malagueña





PIANO

# Malagueña













BASS





**DRUMS** 

e de esperie





**BONGOS** (or TIMBALES)