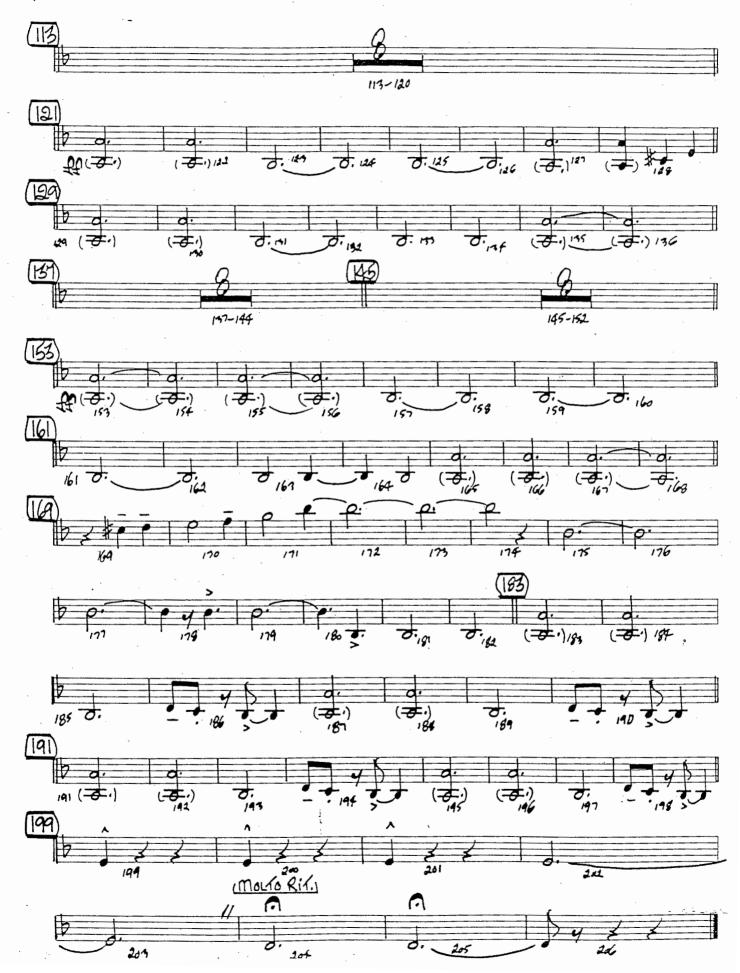

| Piano Basa (Employee) | Borgos (or Timbales)                   |

**ALTO SAX 1** 







ALTO SAX 2







**TENOR SAX 1** 







**TENOR SAX 2** 







**BARITONE SAX** 





TRUMPET 1





**TRUMPET 2** 







(E) (69) (69) PP P J Z Z II

**TRUMPET 4** 

# Malagueña





**TROMBONE 1** 





**TROMBONE 2** 



(Mosto Rit

TROMBONE 3





**TROMBONE 4** 

## Malagueña





PIANO

# Malagueña













BASS





**DRUMS** 

e de esperie





**BONGOS** (or TIMBALES)