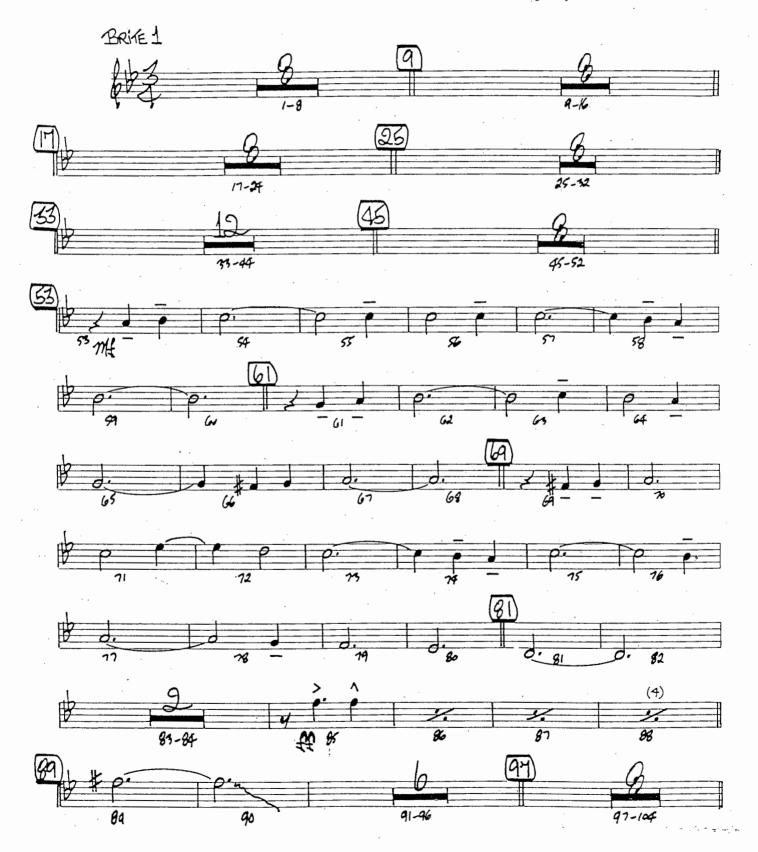

| Piano Basa (Employee) | Borgos (or Timbales)                   |

**ALTO SAX 1** 







ALTO SAX 2







**TENOR SAX 1** 







**TENOR SAX 2** 







**BARITONE SAX** 





TRUMPET 1





**TRUMPET 2** 







(E) (69) (69) PP P J Z Z II

**TRUMPET 4** 

# Malagueña





**TROMBONE 1** 





**TROMBONE 2** 



(Mosto Rit

TROMBONE 3





**TROMBONE 4** 

## Malagueña





PIANO

# Malagueña













BASS





**DRUMS** 

e de esperie





**BONGOS** (or TIMBALES)