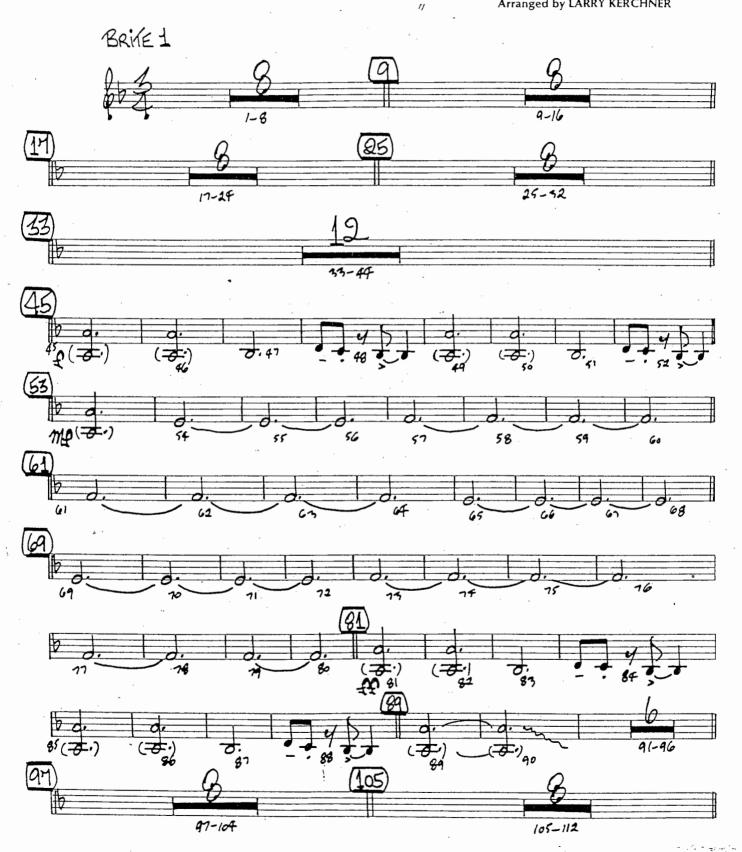

| Piano Basa (Employee) | Borgos (or Timbales)                   |

**ALTO SAX 1** 







ALTO SAX 2







**TENOR SAX 1** 







**TENOR SAX 2** 







**BARITONE SAX** 





TRUMPET 1





**TRUMPET 2** 







(E) (69) (69) PP P J Z Z II

**TRUMPET 4** 

# Malagueña





**TROMBONE 1** 





**TROMBONE 2** 



(Mosto Rit

TROMBONE 3





**TROMBONE 4** 

## Malagueña





PIANO

# Malagueña













BASS





**DRUMS** 

e de esperie





**BONGOS** (or TIMBALES)