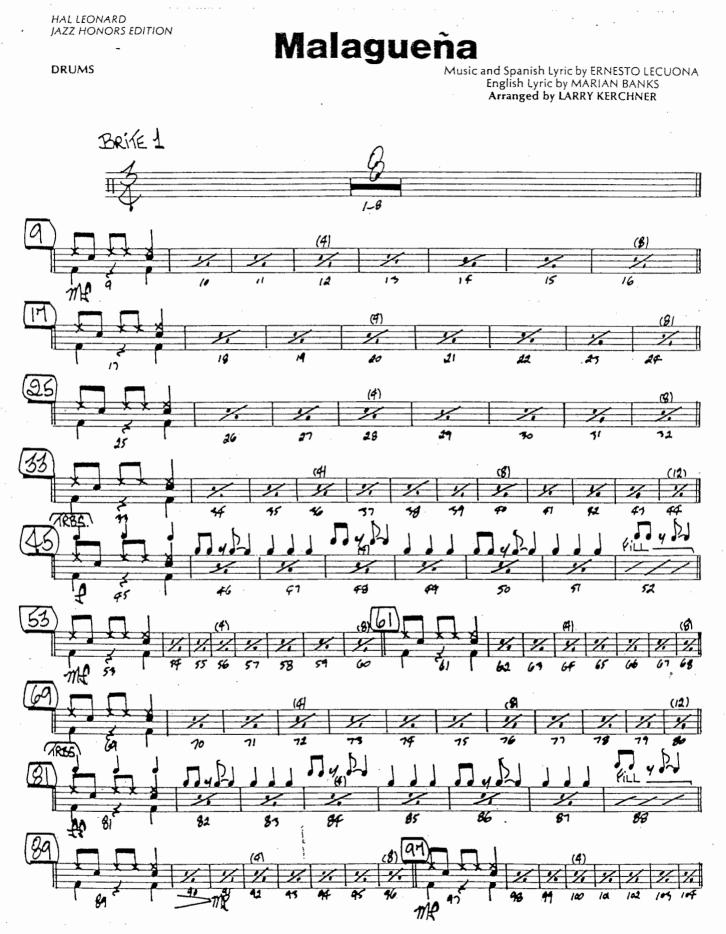

| Piano Basa (Employee) | Borgos (or Timbales)                   |

**ALTO SAX 1** 







ALTO SAX 2







**TENOR SAX 1** 







**TENOR SAX 2** 







**BARITONE SAX** 





TRUMPET 1





**TRUMPET 2** 







(E) (69) (69) PP P J Z Z II

**TRUMPET 4** 

# Malagueña





**TROMBONE 1** 





**TROMBONE 2** 



(Mosto Rit

TROMBONE 3





**TROMBONE 4** 

## Malagueña





PIANO

# Malagueña













BASS





**DRUMS** 

e de esperie





**BONGOS** (or TIMBALES)