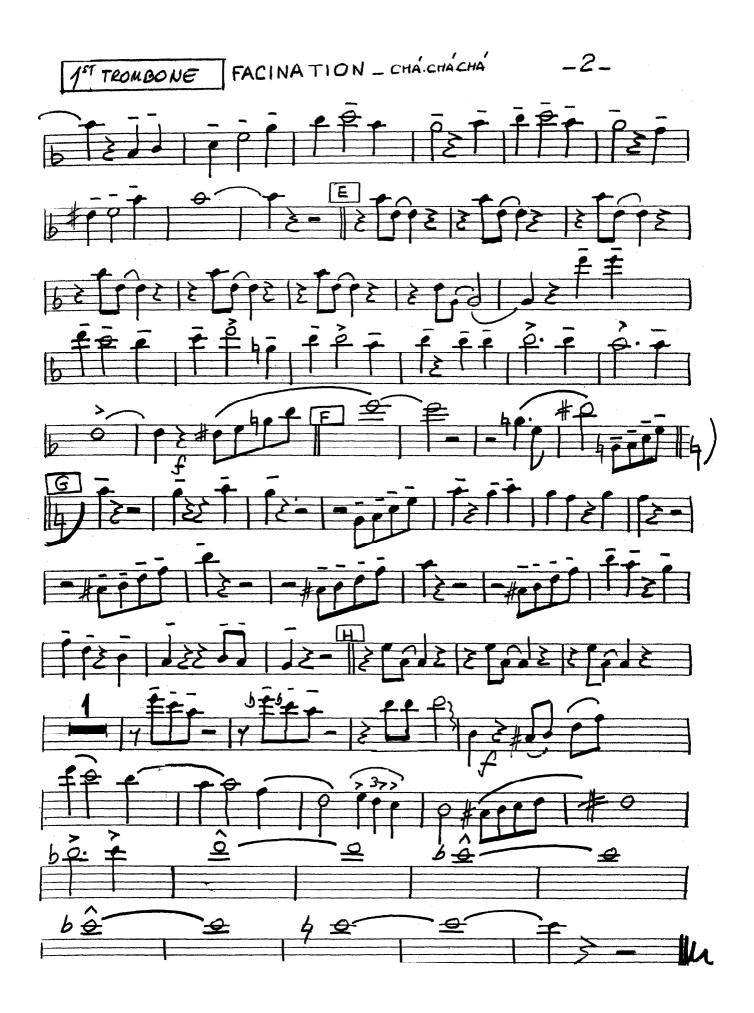

### 1<sup>57</sup> TROMIBONE FACINATION F.D. MARCHETTI СНА - х- х

ARR. GOMES COSTA