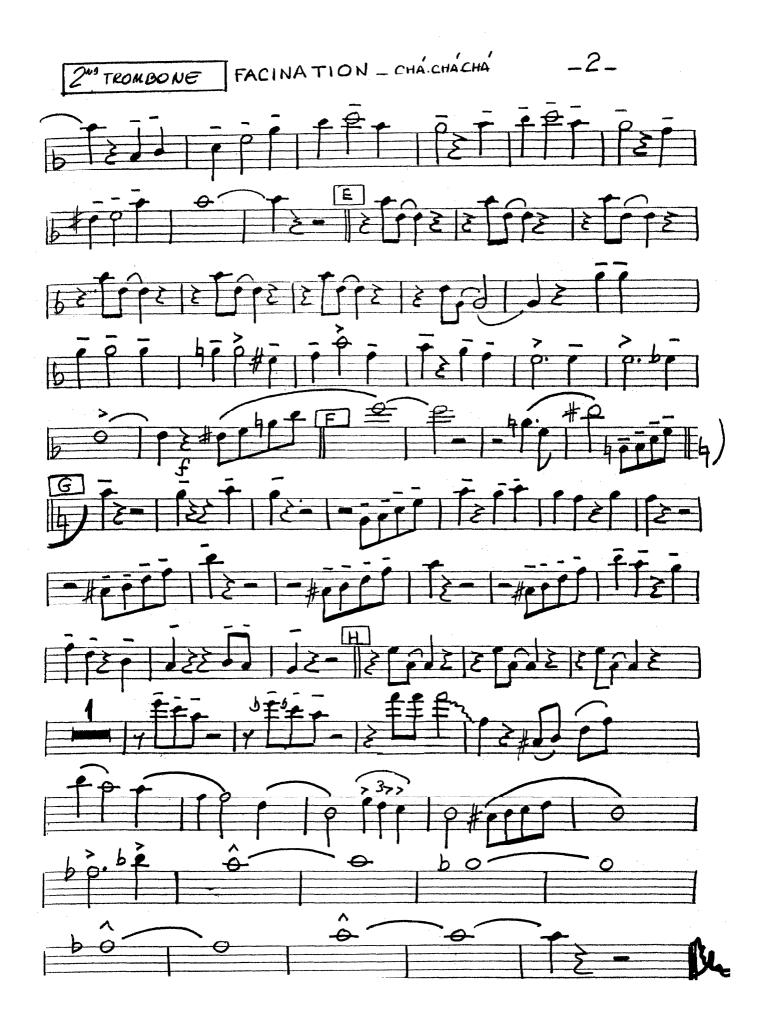

# 4th TROMBONE FACINATION A

F.D. MARCHETTÍ ARR. GOMES COSTA

Dbl.2nd. 'Bone

CHÁ - \*- \*

Play 8va. basso when possible